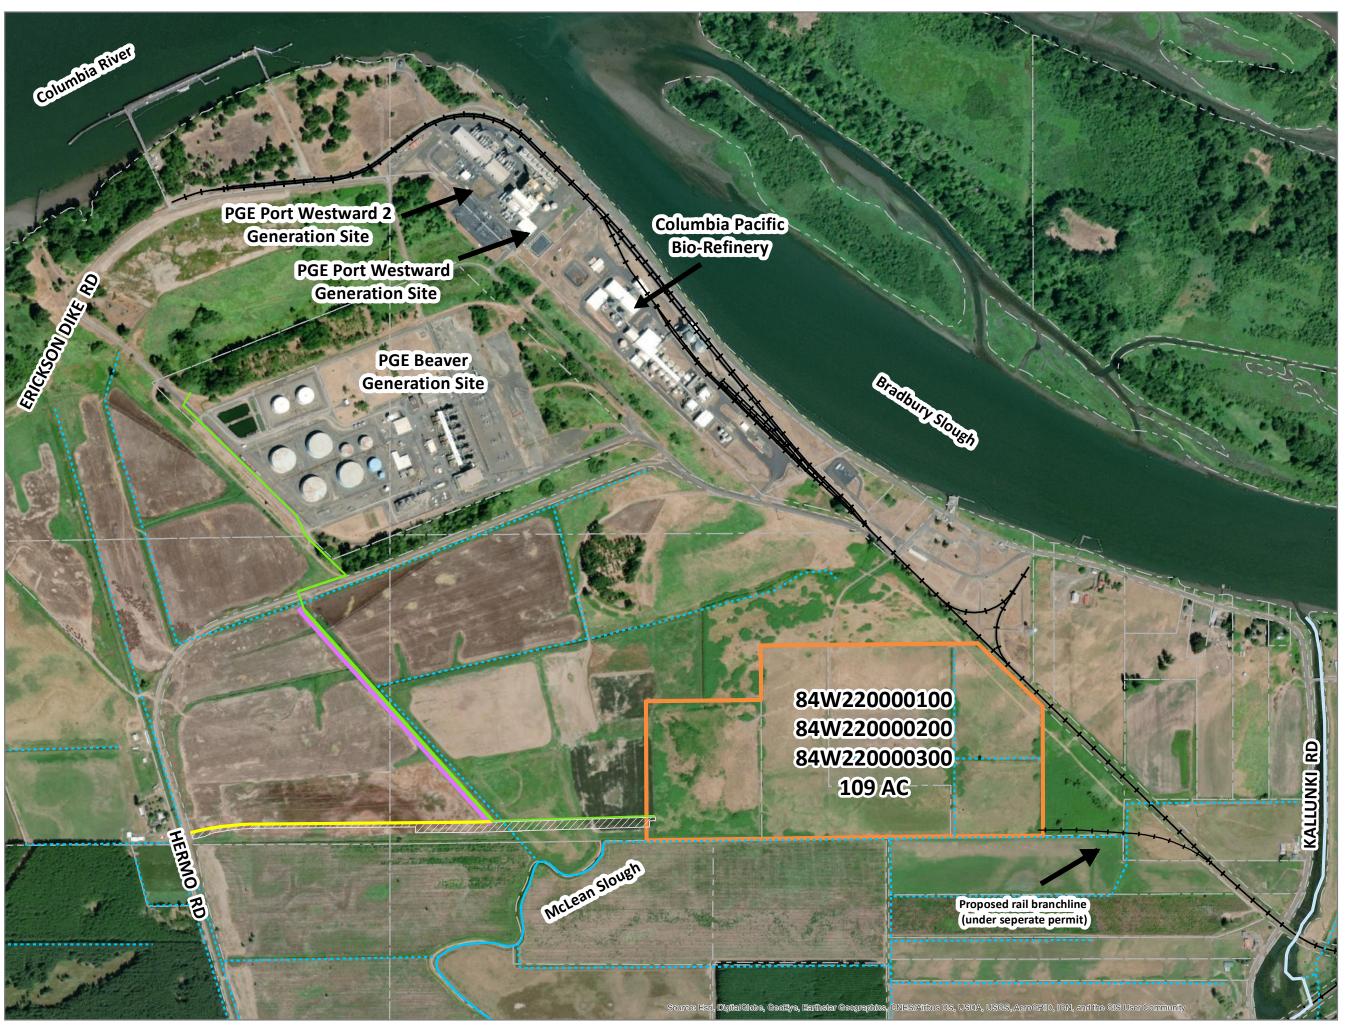

## NEXT RENEWABLE FUELS INC. Columbia County, Orego

## Columbia County, Oregon Stream Data Map

## **LEGEND**

Site Boundary

□ Tax Lots

→ Rail

☐ Proposed Driveway

Proposed Maintenance Road

Proposed Gas Line

Proposed Pipe Rack

Fish-Bearing Streams

Non-fish-Bearing Streams

--- Ditches

SOURCE DATA: Columbia County GIS Data Oregon Department of Forestry, GEOGRAPHIC PROJECTION: NAD 83 HARN, Oregon North Lambert Conformal Conic

Date: 1/8/2021 Map Created By: BJV
: Port Westward Stream Map Project No: 2200315.00

## MACKENZIE

**503.224.9560** • F **503.228.1285** • W **MCKNZE.COM** iverEast Center, 1515 SE Water Avenue, #100, Portland, OR 97214

Portland, Oregon • Vancouver, Washington • Seattle, Washington

© 2014 MACKENZIE ALL RIGHTS RESERVED